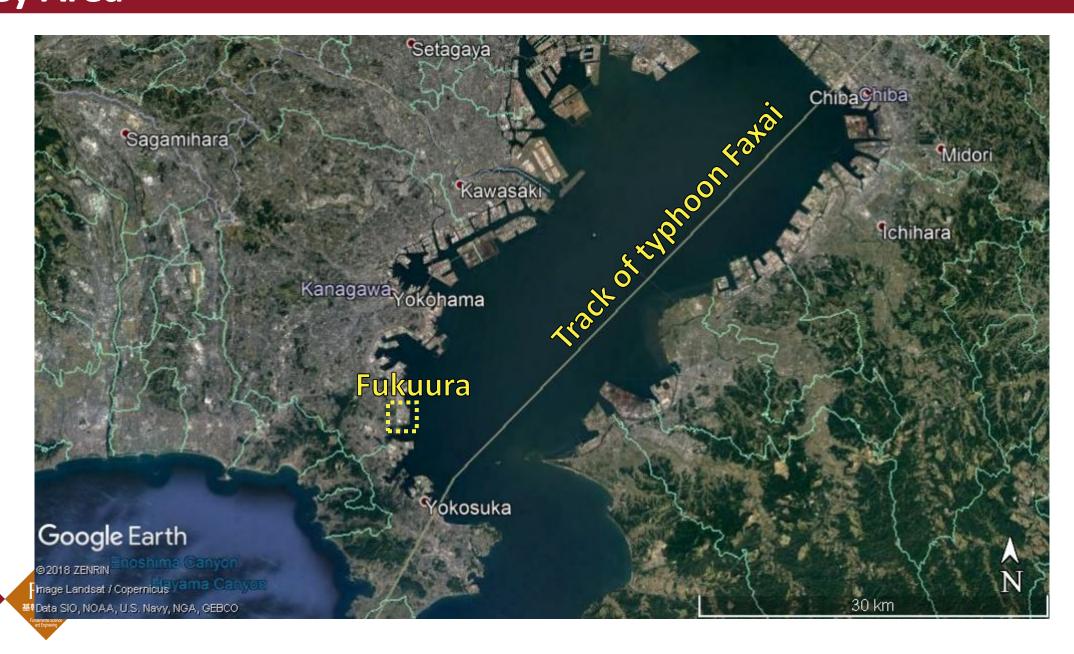

# Survey Report of the 2019 Typhoon Faxai

14 September 2019

Department of Civil and Environmental Engineering Faculty of Science and Engineering Waseda University, Tokyo, Japan



#### **Survey Team**

1. Prof. Tomoya Shibayama Team leader, Waseda University, Tokyo, Japan

2. Dr. Tomoyuki Takabatake Waseda University, Tokyo, Japan

3. Mr. Martin Mäll Waseda University, Tokyo, Japan

4. Ms. Thit Oo Kyaw Waseda University, Tokyo, Japan









| Location | Latitude (N) |     |       | Longitude (E) |     |       |
|----------|--------------|-----|-------|---------------|-----|-------|
|          | deg          | min | sec   | deg           | min | sec   |
| No. 1    | 35           | 21  | 10.71 | 139           | 39  | 24.15 |
| No. 2    | 35           | 21  | 2.44  | 139           | 39  | 24.16 |
| No. 3    | 35           | 20  | 54.39 | 139           | 39  | 14.49 |
| No. 4    | 35           | 20  | 43.71 | 139           | 39  | 19.01 |
| No. 5    | 35           | 20  | 42.16 | 139           | 39  | 15.89 |
| No. 6    | 35           | 20  | 37.71 | 139           | 39  | 16.39 |



Kanazawa Industrial Park (Fukuura Station)



### **Survey Results (Location No. 1)**







#### **Survey Results (Location No. 2)**



# Surv