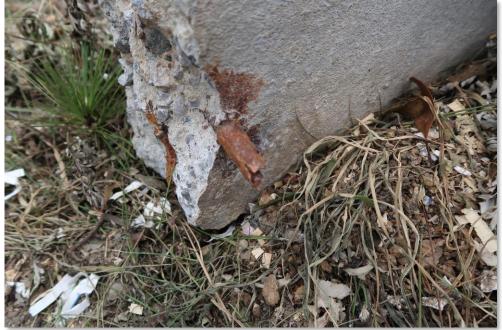

# Survey Results (Coastal Dike Failure)

# **Survey Results (Coastal Dike Failure)**