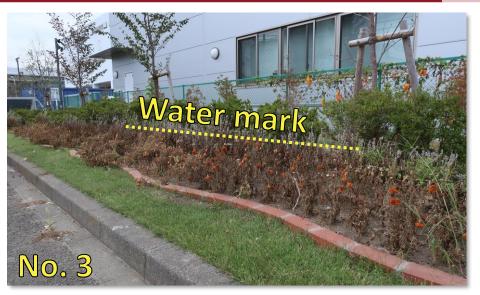

-|
|          | deg          | min | sec   | deg           | min | sec   |
| No. 1    | 35           | 21  | 10.71 | 139           | 39  | 24.15 |
| No. 2    | 35           | 21  | 2.44  | 139           | 39  | 24.16 |
| No. 3    | 35           | 20  | 54.39 | 139           | 39  | 14.49 |
| No. 4    | 35           | 20  | 43.71 | 139           | 39  | 19.01 |
| No. 5    | 35           | 20  | 42.16 | 139           | 39  | 15.89 |
| No. 6    | 35           | 20  | 37.71 | 139           | 39  | 16.39 |



Kanazawa Industrial Park (Fukuura Station)



### **Survey Results (Location No. 1)**







#### **Survey Results (Location No. 2)**



# Survey Results (Coastal Dike Failure)









# **Survey Results (Coastal Dike Failure)**









### Survey Results (Location No. 3 and No. 4)









### Survey Results (Location No. 5 and No. 6)







#### The total height (m) of <u>surge</u>, <u>waves</u>, <u>tide</u> and <u>rainfall</u>



#### Tidal corrected inundation height (m) from Tokyo Peil