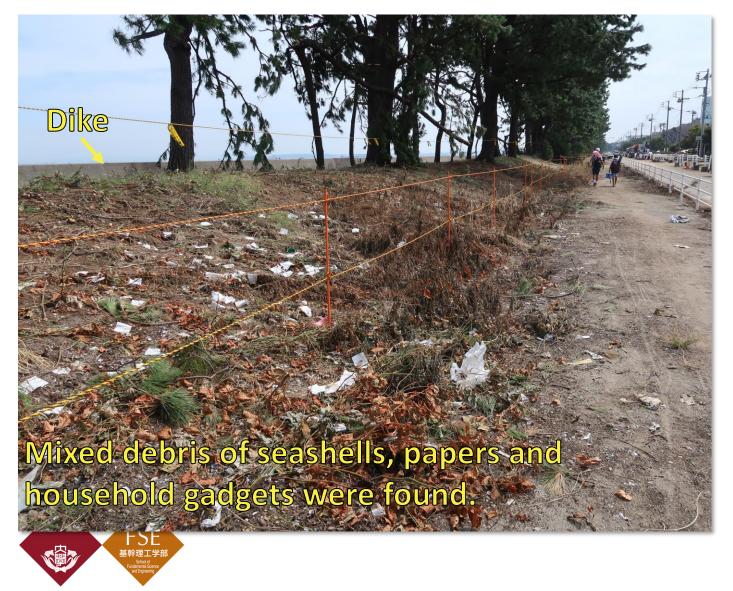

# Survey Results (Coastal Dike Failure)

# **Survey Results (Coastal Dike Failure)**