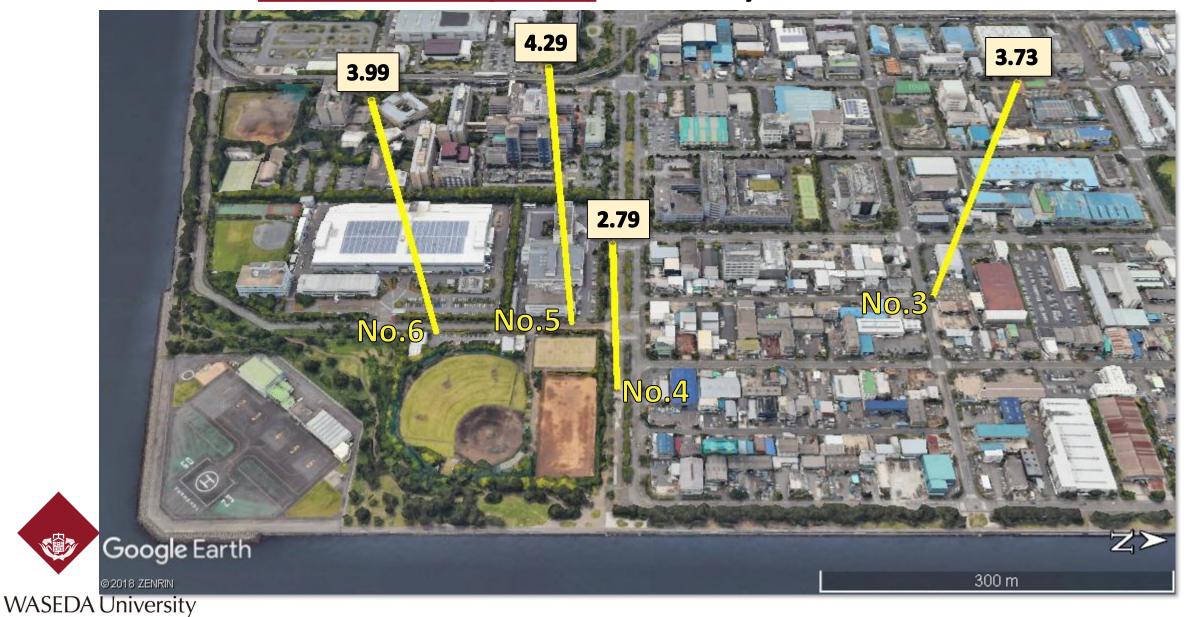

| 24.16 |
| No. 3    | 35           | 20  | 54.39 | 139           | 39  | 14.49 |
| No. 4    | 35           | 20  | 43.71 | 139           | 39  | 19.01 |
| No. 5    | 35           | 20  | 42.16 | 139           | 39  | 15.89 |
| No. 6    | 35           | 20  | 37.71 | 139           | 39  | 16.39 |



Kanazawa Industrial Park (Fukuura Station)



### **Survey Results (Location No. 1)**







#### **Survey Results (Location No. 2)**



# Survey Results (Coastal Dike Failure)









# **Survey Results (Coastal Dike Failure)**









### Survey Results (Location No. 3 and No. 4)









### Survey Results (Location No. 5 and No. 6)







#### The total height (m) of <u>surge</u>, <u>waves</u>, <u>tide</u> and <u>rainfall</u>



#### Tidal corrected inundation height (m) from Tokyo Peil