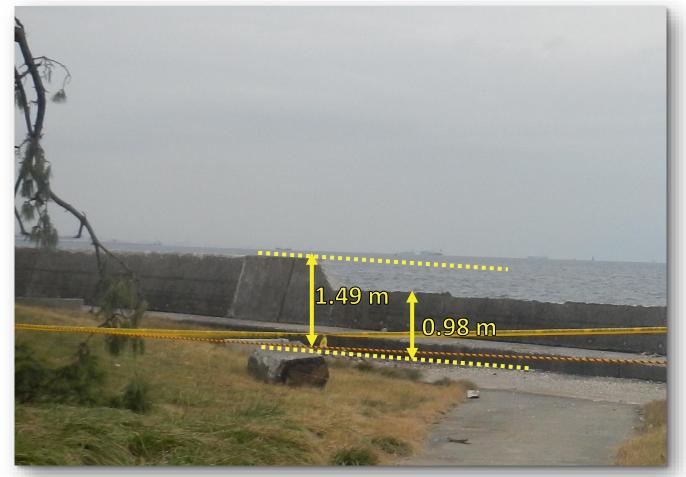

| Longitude (E) |     |       |
|----------|--------------|-----|-------|---------------|-----|-------|
|          | deg          | min | sec   | deg           | min | sec   |
| No. 1    | 35           | 21  | 10.71 | 139           | 39  | 24.15 |
| No. 2    | 35           | 21  | 2.44  | 139           | 39  | 24.16 |
| No. 3    | 35           | 20  | 54.39 | 139           | 39  | 14.49 |
| No. 4    | 35           | 20  | 43.71 | 139           | 39  | 19.01 |
| No. 5    | 35           | 20  | 42.16 | 139           | 39  | 15.89 |
| No. 6    | 35           | 20  | 37.71 | 139           | 39  | 16.39 |



Kanazawa Industrial Park (Fukuura Station)



### **Survey Results (Location No. 1)**







#### **Survey Results (Location No. 2)**



# Survey Results (Coastal Dike Failure)









# **Survey Results (Coastal Dike Failure)**









### Survey Results (Location No. 3 and No. 4)









### Survey Results (Location No. 5 and No. 6)







#### The total height (m) of <u>surge</u>, <u>waves</u>, <u>tide</u> and <u>rainfall</u>



#### Tidal corrected inundation height (m) from Tokyo Peil