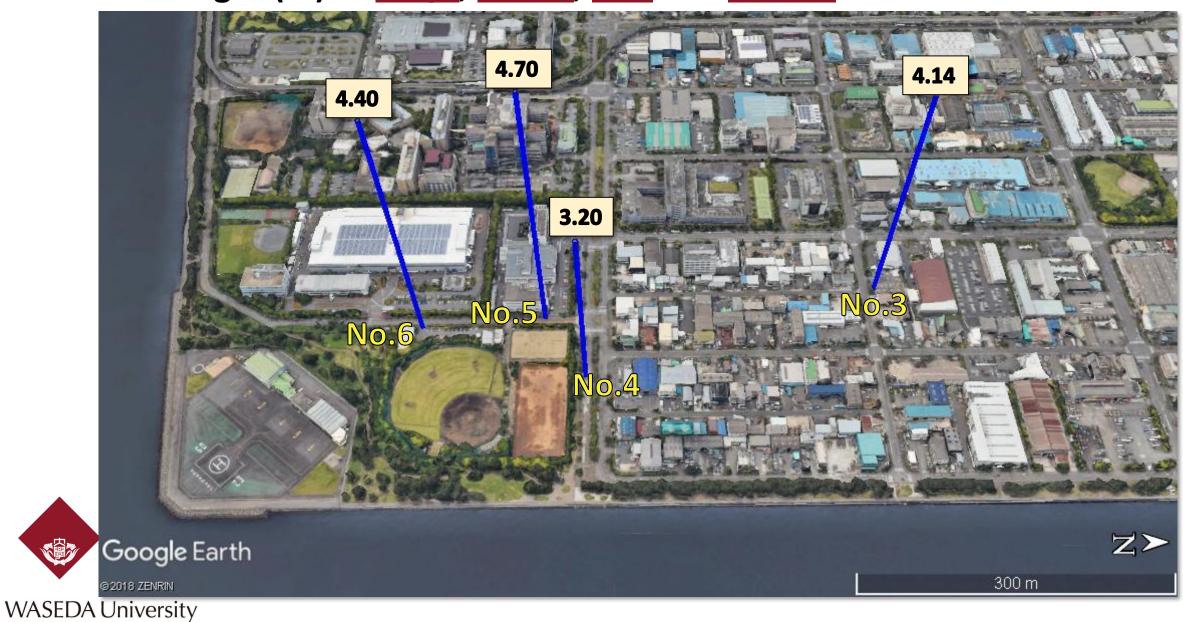

| Location | Latitude (N) |     |       | Longitude (E) |     |       |
|----------|--------------|-----|-------|---------------|-----|-------|
|          | deg          | min | sec   | deg           | min | sec   |
| No. 1    | 35           | 21  | 10.71 | 139           | 39  | 24.15 |
| No. 2    | 35           | 21  | 2.44  | 139           | 39  | 24.16 |
| No. 3    | 35           | 20  | 54.39 | 139           | 39  | 14.49 |
| No. 4    | 35           | 20  | 43.71 | 139           | 39  | 19.01 |
| No. 5    | 35           | 20  | 42.16 | 139           | 39  | 15.89 |
| No. 6    | 35           | 20  | 37.71 | 139           | 39  | 16.39 |

### Survey Results (Location No. 3 and No. 4)

### Survey Results (Location No. 5 and No. 6)

#### Tidal corrected inundation height (m) from Tokyo Peil