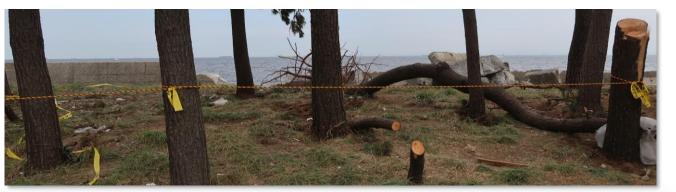

| Longitude (E) |     |       |
|----------|--------------|-----|-------|---------------|-----|-------|
|          | deg          | min | sec   | deg           | min | sec   |
| No. 1    | 35           | 21  | 10.71 | 139           | 39  | 24.15 |
| No. 2    | 35           | 21  | 2.44  | 139           | 39  | 24.16 |
| No. 3    | 35           | 20  | 54.39 | 139           | 39  | 14.49 |
| No. 4    | 35           | 20  | 43.71 | 139           | 39  | 19.01 |
| No. 5    | 35           | 20  | 42.16 | 139           | 39  | 15.89 |
| No. 6    | 35           | 20  | 37.71 | 139           | 39  | 16.39 |



Kanazawa Industrial Park (Fukuura Station)



### **Survey Results (Location No. 1)**







#### **Survey Results (Location No. 2)**



# Survey Results (Coastal Dike Failure)









# **Survey Results (Coastal Dike Failure)**









### Survey Results (Location No. 3 and No. 4)









### Survey Results (Location No. 5 and No. 6)







#### The total height (m) of <u>surge</u>, <u>waves</u>, <u>tide</u> and <u>rainfall</u>



#### Tidal corrected inundation height (m) from Tokyo Peil