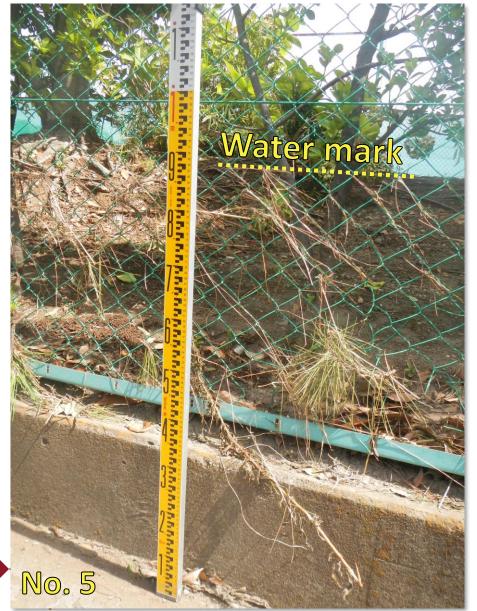

| min | sec   |
| No. 1    | 35           | 21  | 10.71 | 139           | 39  | 24.15 |
| No. 2    | 35           | 21  | 2.44  | 139           | 39  | 24.16 |
| No. 3    | 35           | 20  | 54.39 | 139           | 39  | 14.49 |
| No. 4    | 35           | 20  | 43.71 | 139           | 39  | 19.01 |
| No. 5    | 35           | 20  | 42.16 | 139           | 39  | 15.89 |
| No. 6    | 35           | 20  | 37.71 | 139           | 39  | 16.39 |



Kanazawa Industrial Park (Fukuura Station)



### **Survey Results (Location No. 1)**







#### **Survey Results (Location No. 2)**



# Survey Results (Coastal Dike Failure)









# **Survey Results (Coastal Dike Failure)**









### Survey Results (Location No. 3 and No. 4)









### Survey Results (Location No. 5 and No. 6)







#### The total height (m) of <u>surge</u>, <u>waves</u>, <u>tide</u> and <u>rainfall</u>



#### Tidal corrected inundation height (m) from Tokyo Peil