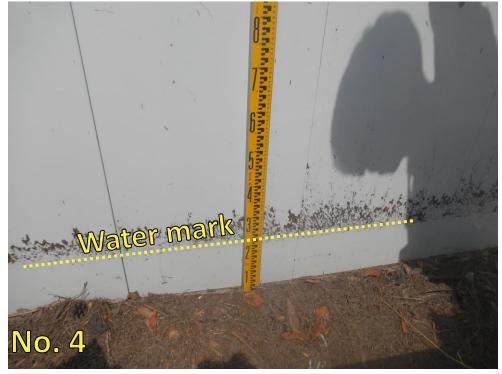

|          | deg          | min | sec   | deg           | min | sec   |
| No. 1    | 35           | 21  | 10.71 | 139           | 39  | 24.15 |
| No. 2    | 35           | 21  | 2.44  | 139           | 39  | 24.16 |
| No. 3    | 35           | 20  | 54.39 | 139           | 39  | 14.49 |
| No. 4    | 35           | 20  | 43.71 | 139           | 39  | 19.01 |
| No. 5    | 35           | 20  | 42.16 | 139           | 39  | 15.89 |
| No. 6    | 35           | 20  | 37.71 | 139           | 39  | 16.39 |



Kanazawa Industrial Park (Fukuura Station)



### **Survey Results (Location No. 1)**







#### **Survey Results (Location No. 2)**



# Survey Results (Coastal Dike Failure)









# **Survey Results (Coastal Dike Failure)**









### Survey Results (Location No. 3 and No. 4)









### Survey Results (Location No. 5 and No. 6)







#### The total height (m) of <u>surge</u>, <u>waves</u>, <u>tide</u> and <u>rainfall</u>



#### Tidal corrected inundation height (m) from Tokyo Peil