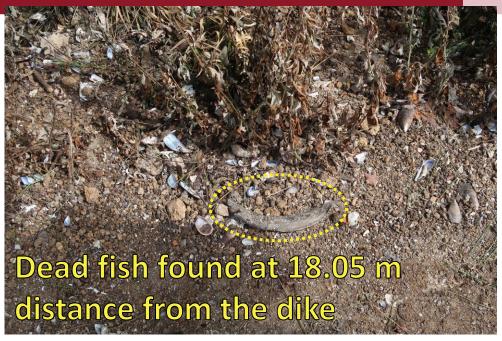

. Ms. Thit Oo Kyaw Waseda University, Tokyo, Japan









| Location | Latitude (N) |     |       | Longitude (E) |     |       |
|----------|--------------|-----|-------|---------------|-----|-------|
|          | deg          | min | sec   | deg           | min | sec   |
| No. 1    | 35           | 21  | 10.71 | 139           | 39  | 24.15 |
| No. 2    | 35           | 21  | 2.44  | 139           | 39  | 24.16 |
| No. 3    | 35           | 20  | 54.39 | 139           | 39  | 14.49 |
| No. 4    | 35           | 20  | 43.71 | 139           | 39  | 19.01 |
| No. 5    | 35           | 20  | 42.16 | 139           | 39  | 15.89 |
| No. 6    | 35           | 20  | 37.71 | 139           | 39  | 16.39 |



Kanazawa Industrial Park (Fukuura Station)



### **Survey Results (Location No. 1)**







#### **Survey Results (Location No. 2)**



# Survey Results (Coastal Dike Failure)









# **Survey Results (Coastal Dike Failure)**









### Survey Results (Location No. 3 and No. 4)









### Survey Results (Location No. 5 and No. 6)







#### The total height (m) of <u>surge</u>, <u>waves</u>, <u>tide</u> and <u>rainfall</u>



#### Tidal corrected inundation height (m) from Tokyo Peil