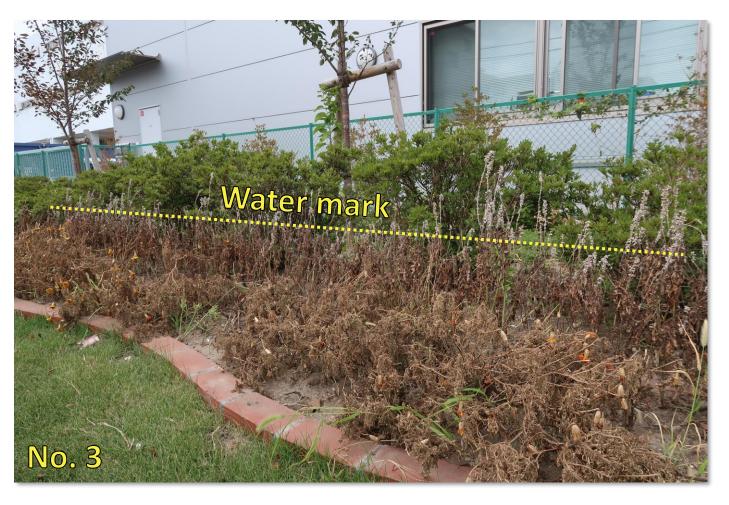

-----|
|          | deg          | min | sec   | deg           | min | sec   |
| No. 1    | 35           | 21  | 10.71 | 139           | 39  | 24.15 |
| No. 2    | 35           | 21  | 2.44  | 139           | 39  | 24.16 |
| No. 3    | 35           | 20  | 54.39 | 139           | 39  | 14.49 |
| No. 4    | 35           | 20  | 43.71 | 139           | 39  | 19.01 |
| No. 5    | 35           | 20  | 42.16 | 139           | 39  | 15.89 |
| No. 6    | 35           | 20  | 37.71 | 139           | 39  | 16.39 |



Kanazawa Industrial Park (Fukuura Station)



### **Survey Results (Location No. 1)**







#### **Survey Results (Location No. 2)**



# Survey Results (Coastal Dike Failure)









# **Survey Results (Coastal Dike Failure)**









### Survey Results (Location No. 3 and No. 4)









### Survey Results (Location No. 5 and No. 6)







#### The total height (m) of <u>surge</u>, <u>waves</u>, <u>tide</u> and <u>rainfall</u>



#### Tidal corrected inundation height (m) from Tokyo Peil