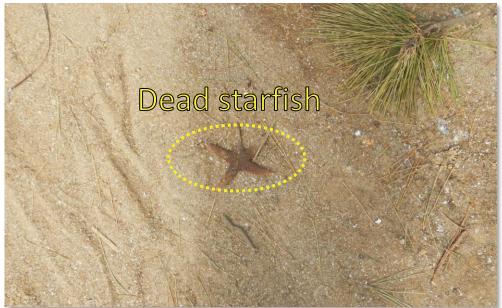

Ms. Thit Oo Kyaw Waseda University, Tokyo, Japan









| Location | Latitude (N) |     |       | Longitude (E) |     |       |
|----------|--------------|-----|-------|---------------|-----|-------|
|          | deg          | min | sec   | deg           | min | sec   |
| No. 1    | 35           | 21  | 10.71 | 139           | 39  | 24.15 |
| No. 2    | 35           | 21  | 2.44  | 139           | 39  | 24.16 |
| No. 3    | 35           | 20  | 54.39 | 139           | 39  | 14.49 |
| No. 4    | 35           | 20  | 43.71 | 139           | 39  | 19.01 |
| No. 5    | 35           | 20  | 42.16 | 139           | 39  | 15.89 |
| No. 6    | 35           | 20  | 37.71 | 139           | 39  | 16.39 |



Kanazawa Industrial Park (Fukuura Station)



### **Survey Results (Location No. 1)**







#### **Survey Results (Location No. 2)**



# Survey Results (Coastal Dike Failure)









# **Survey Results (Coastal Dike Failure)**









### Survey Results (Location No. 3 and No. 4)









### Survey Results (Location No. 5 and No. 6)







#### The total height (m) of <u>surge</u>, <u>waves</u>, <u>tide</u> and <u>rainfall</u>



#### Tidal corrected inundation height (m) from Tokyo Peil