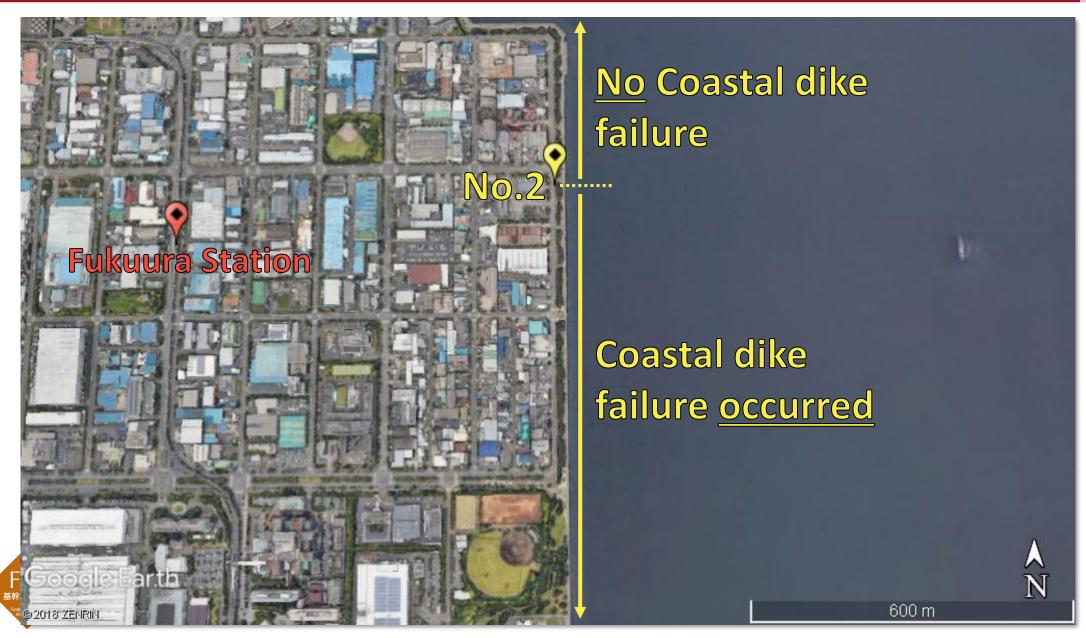

Kanazawa Industrial Park (Fukuura Station)

#### **Survey Results (Location No. 2)**

# Survey Results (Coastal Dike Failure)

# **Survey Results (Coastal Dike Failure)**