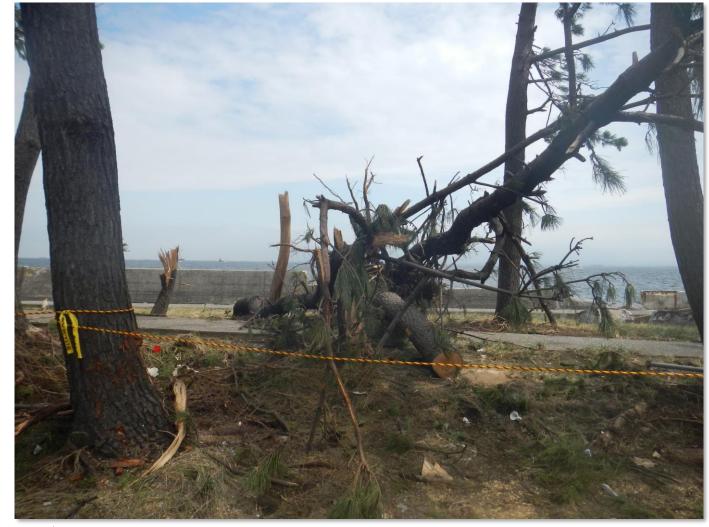

-|--------------|-----|-------|---------------|-----|-------|
|          | deg          | min | sec   | deg           | min | sec   |
| No. 1    | 35           | 21  | 10.71 | 139           | 39  | 24.15 |
| No. 2    | 35           | 21  | 2.44  | 139           | 39  | 24.16 |
| No. 3    | 35           | 20  | 54.39 | 139           | 39  | 14.49 |
| No. 4    | 35           | 20  | 43.71 | 139           | 39  | 19.01 |
| No. 5    | 35           | 20  | 42.16 | 139           | 39  | 15.89 |
| No. 6    | 35           | 20  | 37.71 | 139           | 39  | 16.39 |



Kanazawa Industrial Park (Fukuura Station)



### **Survey Results (Location No. 1)**







#### **Survey Results (Location No. 2)**



# Survey Results (Coastal Dike Failure)









# **Survey Results (Coastal Dike Failure)**









### Survey Results (Location No. 3 and No. 4)









### Survey Results (Location No. 5 and No. 6)







#### The total height (m) of <u>surge</u>, <u>waves</u>, <u>tide</u> and <u>rainfall</u>



#### Tidal corrected inundation height (m) from Tokyo Peil