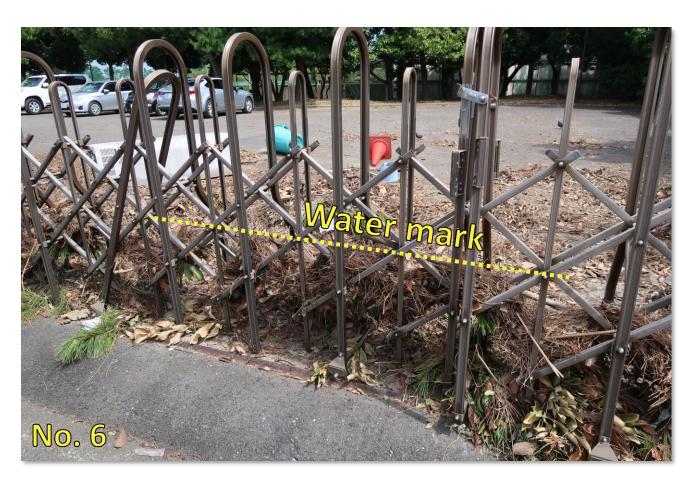

| min | sec   |
| No. 1    | 35           | 21  | 10.71 | 139           | 39  | 24.15 |
| No. 2    | 35           | 21  | 2.44  | 139           | 39  | 24.16 |
| No. 3    | 35           | 20  | 54.39 | 139           | 39  | 14.49 |
| No. 4    | 35           | 20  | 43.71 | 139           | 39  | 19.01 |
| No. 5    | 35           | 20  | 42.16 | 139           | 39  | 15.89 |
| No. 6    | 35           | 20  | 37.71 | 139           | 39  | 16.39 |



Kanazawa Industrial Park (Fukuura Station)



### **Survey Results (Location No. 1)**







#### **Survey Results (Location No. 2)**



# Survey Results (Coastal Dike Failure)









# **Survey Results (Coastal Dike Failure)**









### Survey Results (Location No. 3 and No. 4)









### Survey Results (Location No. 5 and No. 6)







#### The total height (m) of <u>surge</u>, <u>waves</u>, <u>tide</u> and <u>rainfall</u>



#### Tidal corrected inundation height (m) from Tokyo Peil