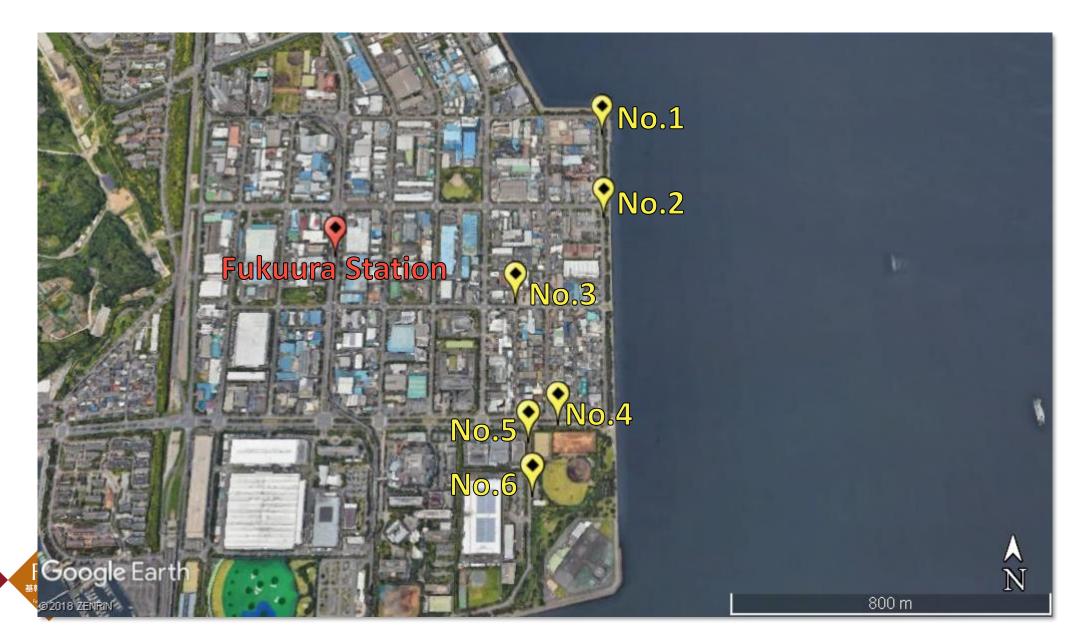

| Location | Latitude (N) |     |       | Longitude (E) |     |       |
|----------|--------------|-----|-------|---------------|-----|-------|
|          | deg          | min | sec   | deg           | min | sec   |
| No. 1    | 35           | 21  | 10.71 | 139           | 39  | 24.15 |
| No. 2    | 35           | 21  | 2.44  | 139           | 39  | 24.16 |
| No. 3    | 35           | 20  | 54.39 | 139           | 39  | 14.49 |
| No. 4    | 35           | 20  | 43.71 | 139           | 39  | 19.01 |
| No. 5    | 35           | 20  | 42.16 | 139           | 39  | 15.89 |
| No. 6    | 35           | 20  | 37.71 | 139           | 39  | 16.39 |

Kanazawa Industrial Park (Fukuura Station)