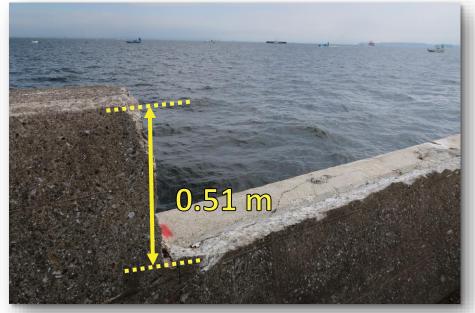

# Survey Results (Coastal Dike Failure)

# **Survey Results (Coastal Dike Failure)**