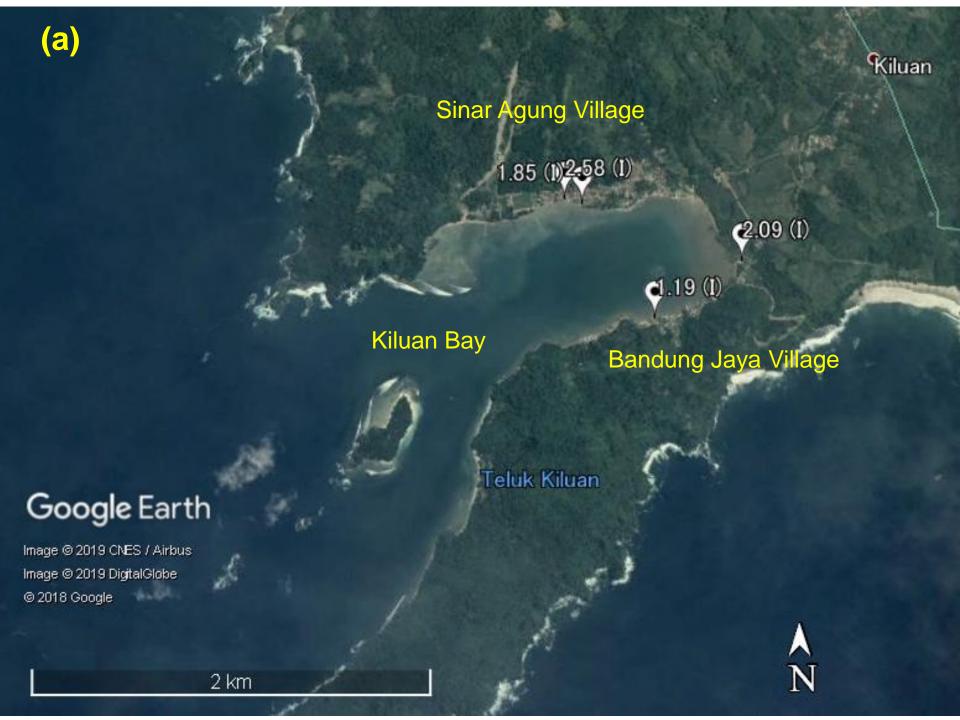

#### **Measurement results**

Note: The results are **not** corrected to the heights above the estimated tide level at the time of tsunami arrival.

#### Bandung Jaya Village / Sinar Agung Village, Kiluan