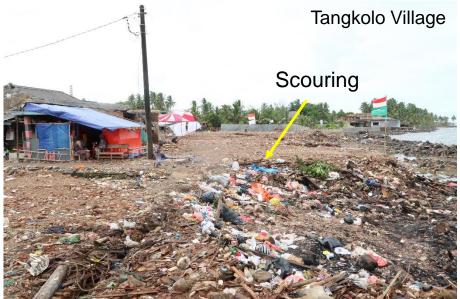

> <li>Ms. Trika Agnestasia Br</li> </ul> | Institut Teknologi Sumatera, Indonesia     |
| Tarigan                                     |                                            |
| <ul> <li>Ms. Elsa Rizkiya</li> </ul>        | Institut Teknologi Sumatera, Indonesia     |
| Kencana                                     |                                            |

## Survey Team (12-13 January 2019)





#### **Measurement results**



Note: The results are **not** corrected to the heights above the estimated tide level at the time of tsunami arrival.



#### Bandung Jaya Village / Sinar Agung Village, Kiluan











### Selesung Village, Legundi island











### Waymuli Village / Kunjiri Village / Kahai Beach, Kalianda









### Lantera Village / Tangkolo Village, Labuan













### Tanjung Jaya Village / Cipenyu Village, Panimbang