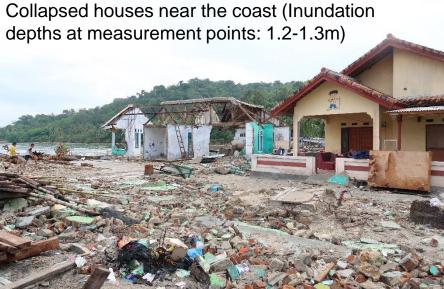

|
| <ul> <li>Mr. Satriyo Panalaran</li> </ul>   | Institut Teknologi Sumatera, Indonesia     |
| <ul> <li>Ms. Trika Agnestasia Br</li> </ul> | Institut Teknologi Sumatera, Indonesia     |
| Tarigan                                     |                                            |
| <ul> <li>Ms. Elsa Rizkiya</li> </ul>        | Institut Teknologi Sumatera, Indonesia     |
| Kencana                                     |                                            |

## Survey Team (12-13 January 2019)





#### **Measurement results**



Note: The results are **not** corrected to the heights above the estimated tide level at the time of tsunami arrival.



#### Bandung Jaya Village / Sinar Agung Village, Kiluan











### Selesung Village, Legundi island











### Waymuli Village / Kunjiri Village / Kahai Beach, Kalianda









### Lantera Village / Tangkolo Village, Labuan













### Tanjung Jaya Village / Cipenyu Village, Panimbang