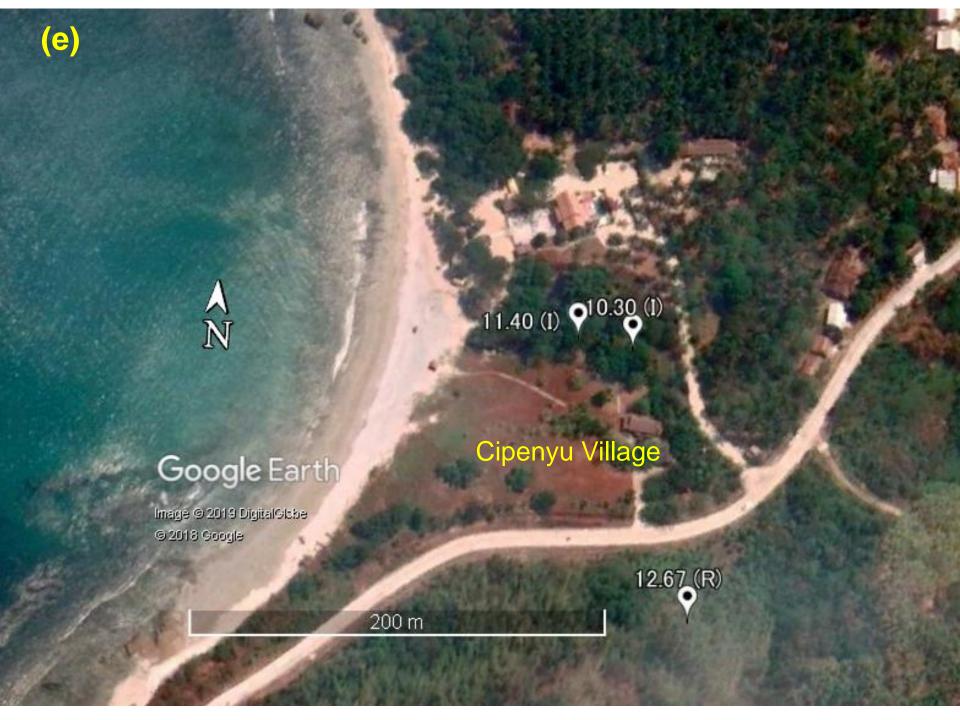

Ms. Trika Agnestasia Br</li> </ul> | Institut Teknologi Sumatera, Indonesia     |
| Tarigan                                     |                                            |
| <ul> <li>Ms. Elsa Rizkiya</li> </ul>        | Institut Teknologi Sumatera, Indonesia     |
| Kencana                                     |                                            |

## Survey Team (12-13 January 2019)





#### **Measurement results**



Note: The results are **not** corrected to the heights above the estimated tide level at the time of tsunami arrival.



#### Bandung Jaya Village / Sinar Agung Village, Kiluan











### Selesung Village, Legundi island











### Waymuli Village / Kunjiri Village / Kahai Beach, Kalianda









### Lantera Village / Tangkolo Village, Labuan













### Tanjung Jaya Village / Cipenyu Village, Panimbang