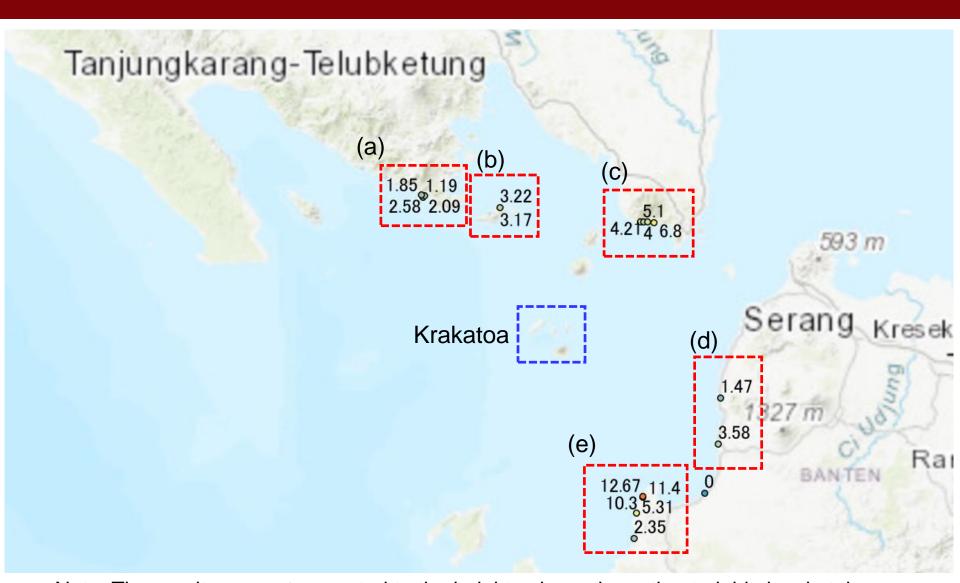

#### **Measurement results**

Note: The results are **not** corrected to the heights above the estimated tide level at the time of tsunami arrival.