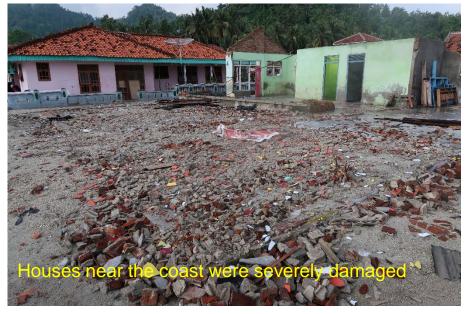

|
| <ul> <li>Mr. Satriyo Panalaran</li> </ul>   | Institut Teknologi Sumatera, Indonesia     |
| <ul> <li>Ms. Trika Agnestasia Br</li> </ul> | Institut Teknologi Sumatera, Indonesia     |
| Tarigan                                     |                                            |
| <ul> <li>Ms. Elsa Rizkiya</li> </ul>        | Institut Teknologi Sumatera, Indonesia     |
| Kencana                                     |                                            |

## Survey Team (12-13 January 2019)





#### **Measurement results**



Note: The results are **not** corrected to the heights above the estimated tide level at the time of tsunami arrival.



#### Bandung Jaya Village / Sinar Agung Village, Kiluan











### Selesung Village, Legundi island











### Waymuli Village / Kunjiri Village / Kahai Beach, Kalianda









### Lantera Village / Tangkolo Village, Labuan













### Tanjung Jaya Village / Cipenyu Village, Panimbang