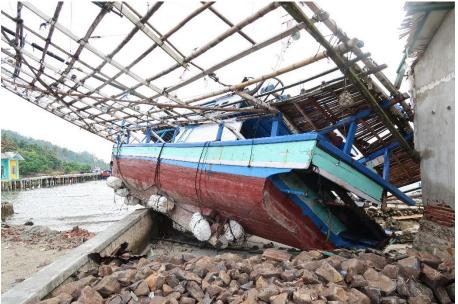

|
| <ul> <li>Mr. Satriyo Panalaran</li> </ul>   | Institut Teknologi Sumatera, Indonesia     |
| <ul> <li>Ms. Trika Agnestasia Br</li> </ul> | Institut Teknologi Sumatera, Indonesia     |
| Tarigan                                     |                                            |
| <ul> <li>Ms. Elsa Rizkiya</li> </ul>        | Institut Teknologi Sumatera, Indonesia     |
| Kencana                                     |                                            |

## Survey Team (12-13 January 2019)





#### **Measurement results**



Note: The results are **not** corrected to the heights above the estimated tide level at the time of tsunami arrival.



#### Bandung Jaya Village / Sinar Agung Village, Kiluan











### Selesung Village, Legundi island











### Waymuli Village / Kunjiri Village / Kahai Beach, Kalianda









### Lantera Village / Tangkolo Village, Labuan













### Tanjung Jaya Village / Cipenyu Village, Panimbang