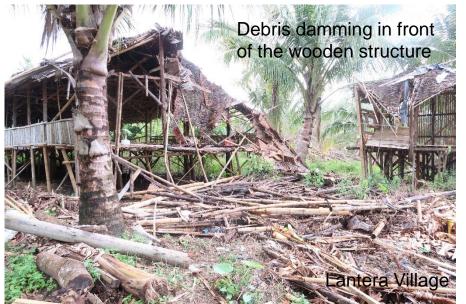

<ul> <li>Ms. Trika Agnestasia Br</li> </ul> | Institut Teknologi Sumatera, Indonesia     |
| Tarigan                                     |                                            |
| <ul> <li>Ms. Elsa Rizkiya</li> </ul>        | Institut Teknologi Sumatera, Indonesia     |
| Kencana                                     |                                            |

## Survey Team (12-13 January 2019)





#### **Measurement results**



Note: The results are **not** corrected to the heights above the estimated tide level at the time of tsunami arrival.



#### Bandung Jaya Village / Sinar Agung Village, Kiluan











### Selesung Village, Legundi island











### Waymuli Village / Kunjiri Village / Kahai Beach, Kalianda









### Lantera Village / Tangkolo Village, Labuan













### Tanjung Jaya Village / Cipenyu Village, Panimbang