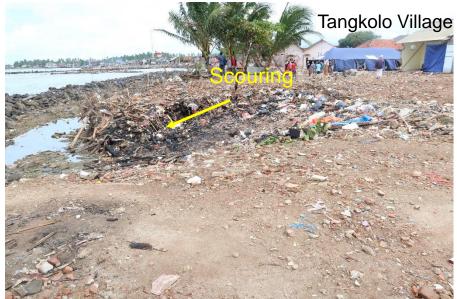

<li>Ms. Trika Agnestasia Br</li> </ul> | Institut Teknologi Sumatera, Indonesia     |
| Tarigan                                     |                                            |
| <ul> <li>Ms. Elsa Rizkiya</li> </ul>        | Institut Teknologi Sumatera, Indonesia     |
| Kencana                                     |                                            |

## Survey Team (12-13 January 2019)





#### **Measurement results**



Note: The results are **not** corrected to the heights above the estimated tide level at the time of tsunami arrival.



#### Bandung Jaya Village / Sinar Agung Village, Kiluan











### Selesung Village, Legundi island











### Waymuli Village / Kunjiri Village / Kahai Beach, Kalianda









### Lantera Village / Tangkolo Village, Labuan













### Tanjung Jaya Village / Cipenyu Village, Panimbang