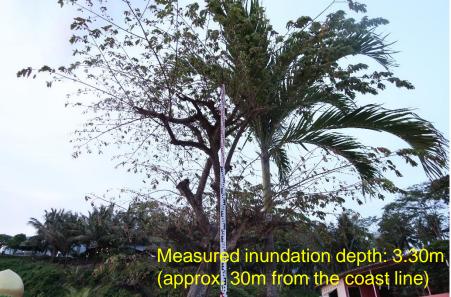

#### **Measurement results**

Note: The results are **not** corrected to the heights above the estimated tide level at the time of tsunami arrival.