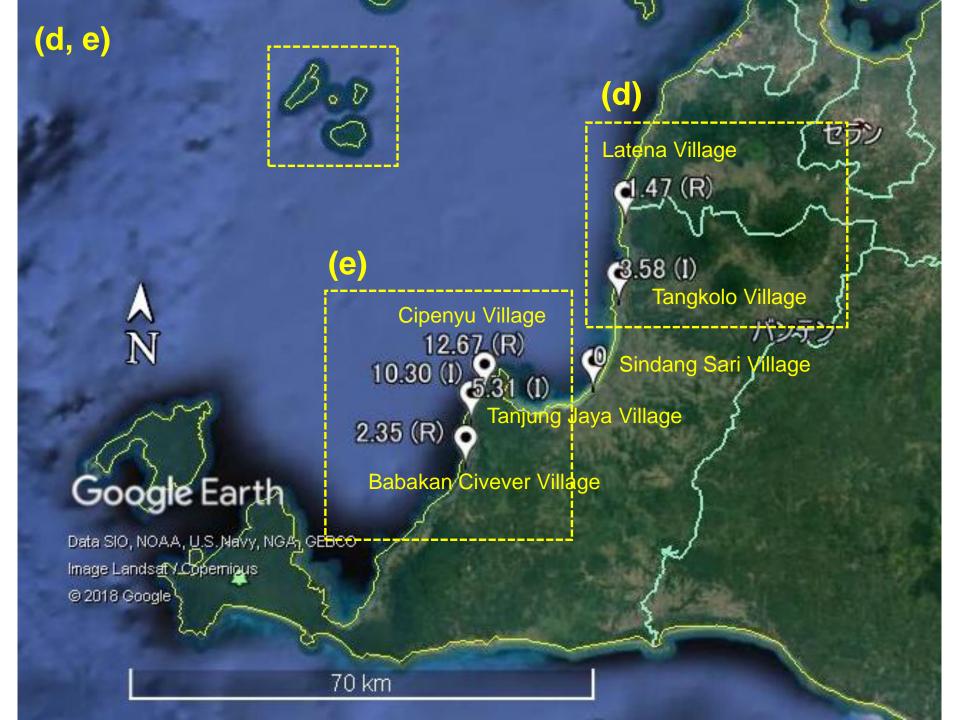

### Lantera Village / Tangkolo Village, Labuan

### Tanjung Jaya Village / Cipenyu Village, Panimbang