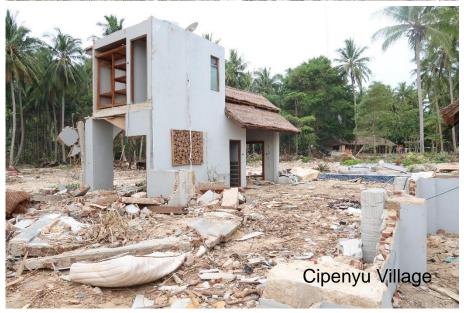

era, Indonesia     |
| Tarigan                                     |                                            |
| <ul> <li>Ms. Elsa Rizkiya</li> </ul>        | Institut Teknologi Sumatera, Indonesia     |
| Kencana                                     |                                            |

## Survey Team (12-13 January 2019)





#### **Measurement results**



Note: The results are **not** corrected to the heights above the estimated tide level at the time of tsunami arrival.



#### Bandung Jaya Village / Sinar Agung Village, Kiluan











### Selesung Village, Legundi island











### Waymuli Village / Kunjiri Village / Kahai Beach, Kalianda









### Lantera Village / Tangkolo Village, Labuan













### Tanjung Jaya Village / Cipenyu Village, Panimbang