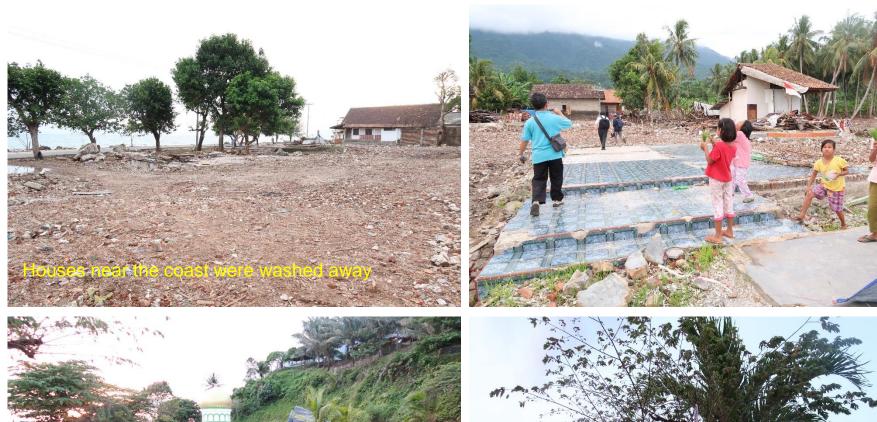

</ul>   | Institut Teknologi Sumatera, Indonesia     |
| <ul> <li>Ms. Trika Agnestasia Br</li> </ul> | Institut Teknologi Sumatera, Indonesia     |
| Tarigan                                     |                                            |
| <ul> <li>Ms. Elsa Rizkiya</li> </ul>        | Institut Teknologi Sumatera, Indonesia     |
| Kencana                                     |                                            |

## Survey Team (12-13 January 2019)





#### **Measurement results**



Note: The results are **not** corrected to the heights above the estimated tide level at the time of tsunami arrival.



#### Bandung Jaya Village / Sinar Agung Village, Kiluan











### Selesung Village, Legundi island











### Waymuli Village / Kunjiri Village / Kahai Beach, Kalianda









### Lantera Village / Tangkolo Village, Labuan













### Tanjung Jaya Village / Cipenyu Village, Panimbang