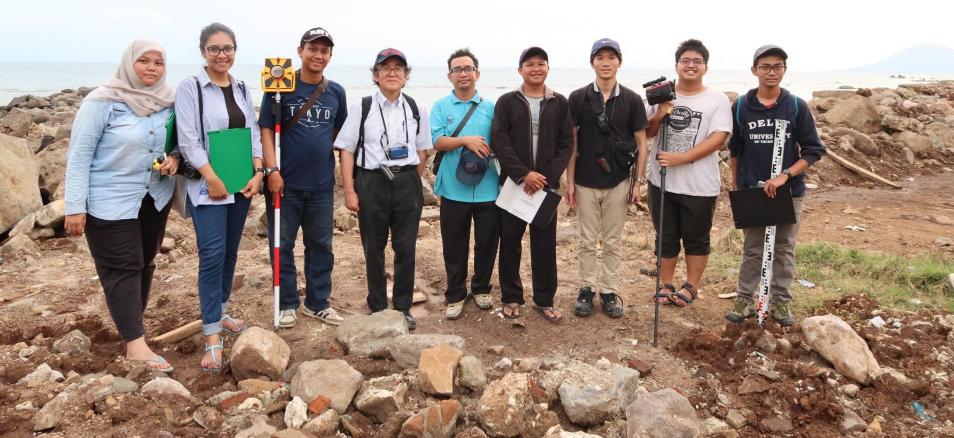

, Indonesia     |
| <ul> <li>Mr. Mustarakh Gelfi</li> </ul>     | Institut Teknologi Sumatera, Indonesia     |
| <ul> <li>Mr. Muhammad</li> </ul>            | Institut Teknologi Sumatera, Indonesia     |
| Aldhiansyah Rifqi Fauzi                     |                                            |
| <ul> <li>Mr. Satriyo Panalaran</li> </ul>   | Institut Teknologi Sumatera, Indonesia     |
| <ul> <li>Ms. Trika Agnestasia Br</li> </ul> | Institut Teknologi Sumatera, Indonesia     |
| Tarigan                                     |                                            |
| <ul> <li>Ms. Elsa Rizkiya</li> </ul>        | Institut Teknologi Sumatera, Indonesia     |
| Kencana                                     |                                            |

## Survey Team (12-13 January 2019)





#### **Measurement results**



Note: The results are **not** corrected to the heights above the estimated tide level at the time of tsunami arrival.



#### Bandung Jaya Village / Sinar Agung Village, Kiluan











### Selesung Village, Legundi island











### Waymuli Village / Kunjiri Village / Kahai Beach, Kalianda









### Lantera Village / Tangkolo Village, Labuan













### Tanjung Jaya Village / Cipenyu Village, Panimbang