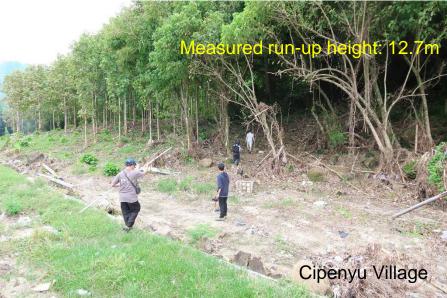

atera, Indonesia     |
| Tarigan                                     |                                            |
| <ul> <li>Ms. Elsa Rizkiya</li> </ul>        | Institut Teknologi Sumatera, Indonesia     |
| Kencana                                     |                                            |

## Survey Team (12-13 January 2019)





#### **Measurement results**



Note: The results are **not** corrected to the heights above the estimated tide level at the time of tsunami arrival.



#### Bandung Jaya Village / Sinar Agung Village, Kiluan











### Selesung Village, Legundi island











### Waymuli Village / Kunjiri Village / Kahai Beach, Kalianda









### Lantera Village / Tangkolo Village, Labuan













### Tanjung Jaya Village / Cipenyu Village, Panimbang