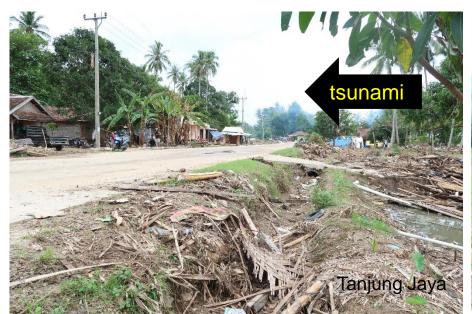

umatera, Indonesia     |
| Tarigan                                     |                                            |
| <ul> <li>Ms. Elsa Rizkiya</li> </ul>        | Institut Teknologi Sumatera, Indonesia     |
| Kencana                                     |                                            |

## Survey Team (12-13 January 2019)





#### **Measurement results**



Note: The results are **not** corrected to the heights above the estimated tide level at the time of tsunami arrival.



#### Bandung Jaya Village / Sinar Agung Village, Kiluan











### Selesung Village, Legundi island











### Waymuli Village / Kunjiri Village / Kahai Beach, Kalianda









### Lantera Village / Tangkolo Village, Labuan













### Tanjung Jaya Village / Cipenyu Village, Panimbang