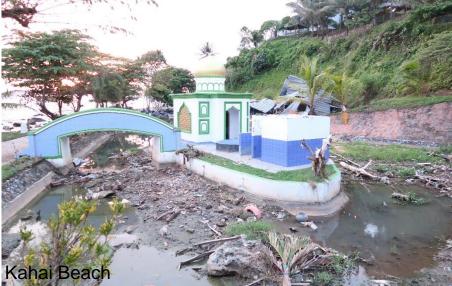

ul>   | Institut Teknologi Sumatera, Indonesia     |
| <ul> <li>Ms. Trika Agnestasia Br</li> </ul> | Institut Teknologi Sumatera, Indonesia     |
| Tarigan                                     |                                            |
| <ul> <li>Ms. Elsa Rizkiya</li> </ul>        | Institut Teknologi Sumatera, Indonesia     |
| Kencana                                     |                                            |

## Survey Team (12-13 January 2019)





#### **Measurement results**



Note: The results are **not** corrected to the heights above the estimated tide level at the time of tsunami arrival.



#### Bandung Jaya Village / Sinar Agung Village, Kiluan











### Selesung Village, Legundi island











### Waymuli Village / Kunjiri Village / Kahai Beach, Kalianda









### Lantera Village / Tangkolo Village, Labuan













### Tanjung Jaya Village / Cipenyu Village, Panimbang