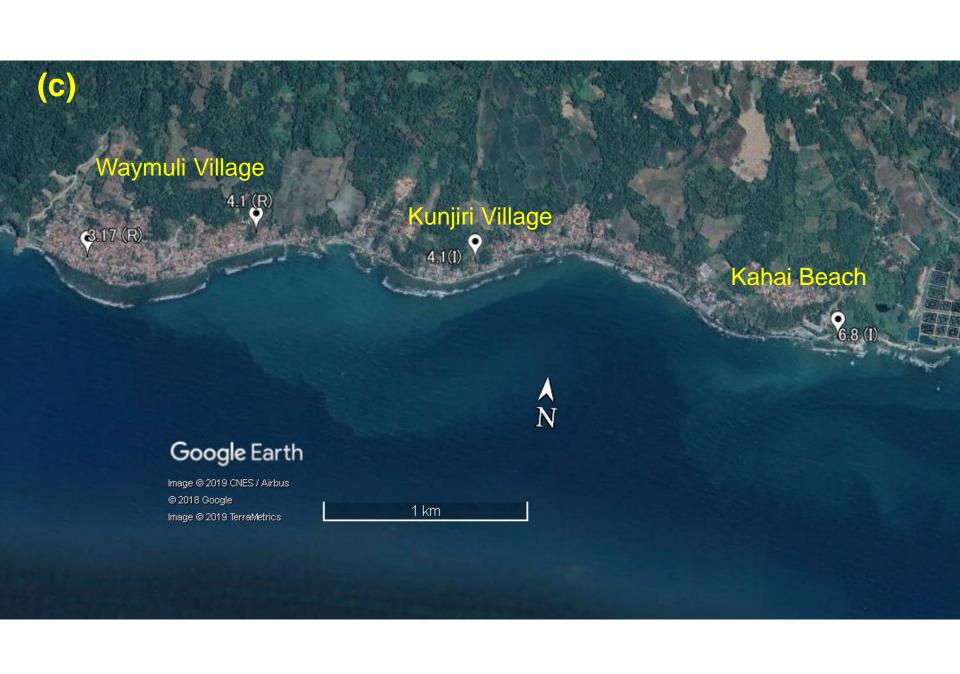

|
| <ul> <li>Mr. Satriyo Panalaran</li> </ul>   | Institut Teknologi Sumatera, Indonesia     |
| <ul> <li>Ms. Trika Agnestasia Br</li> </ul> | Institut Teknologi Sumatera, Indonesia     |
| Tarigan                                     |                                            |
| <ul> <li>Ms. Elsa Rizkiya</li> </ul>        | Institut Teknologi Sumatera, Indonesia     |
| Kencana                                     |                                            |

## Survey Team (12-13 January 2019)





#### **Measurement results**



Note: The results are **not** corrected to the heights above the estimated tide level at the time of tsunami arrival.



#### Bandung Jaya Village / Sinar Agung Village, Kiluan











### Selesung Village, Legundi island











### Waymuli Village / Kunjiri Village / Kahai Beach, Kalianda









### Lantera Village / Tangkolo Village, Labuan













### Tanjung Jaya Village / Cipenyu Village, Panimbang