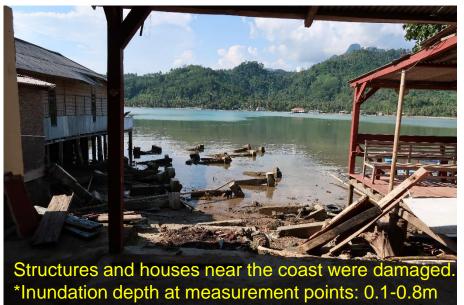

#### **Measurement results**

Note: The results are **not** corrected to the heights above the estimated tide level at the time of tsunami arrival.