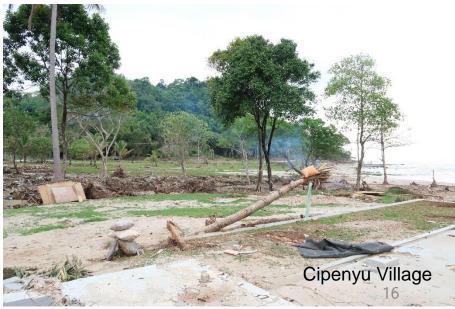

a, Indonesia     |
| Tarigan                                     |                                            |
| <ul> <li>Ms. Elsa Rizkiya</li> </ul>        | Institut Teknologi Sumatera, Indonesia     |
| Kencana                                     |                                            |

## Survey Team (12-13 January 2019)





#### **Measurement results**



Note: The results are **not** corrected to the heights above the estimated tide level at the time of tsunami arrival.



#### Bandung Jaya Village / Sinar Agung Village, Kiluan











### Selesung Village, Legundi island











### Waymuli Village / Kunjiri Village / Kahai Beach, Kalianda









### Lantera Village / Tangkolo Village, Labuan













### Tanjung Jaya Village / Cipenyu Village, Panimbang