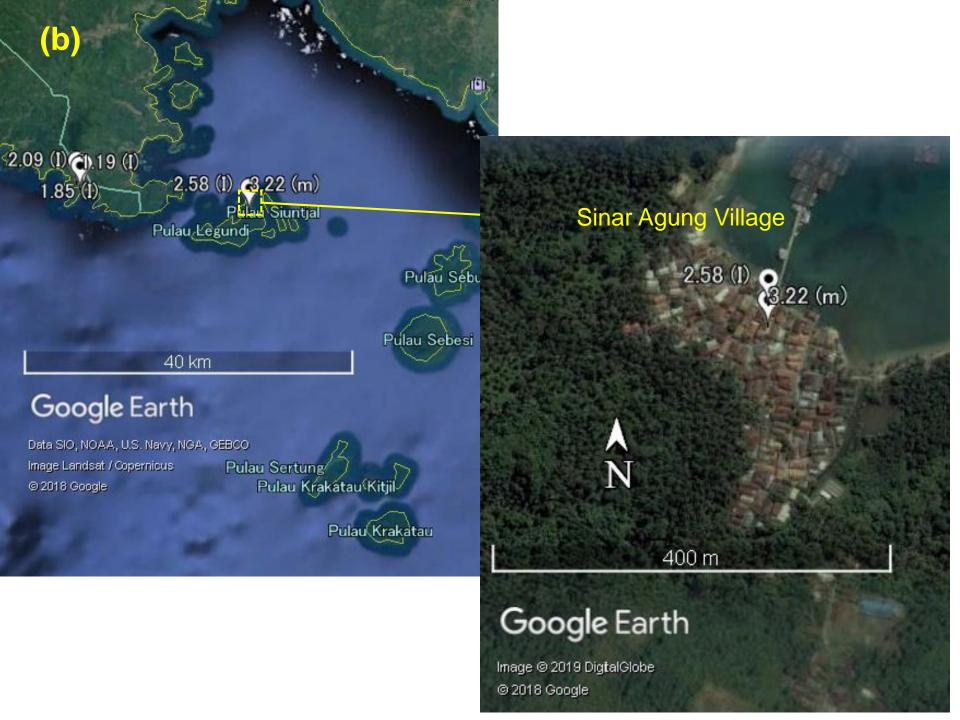

i Fauzi                     |                                            |
| <ul> <li>Mr. Satriyo Panalaran</li> </ul>   | Institut Teknologi Sumatera, Indonesia     |
| <ul> <li>Ms. Trika Agnestasia Br</li> </ul> | Institut Teknologi Sumatera, Indonesia     |
| Tarigan                                     |                                            |
| <ul> <li>Ms. Elsa Rizkiya</li> </ul>        | Institut Teknologi Sumatera, Indonesia     |
| Kencana                                     |                                            |

## Survey Team (12-13 January 2019)





#### **Measurement results**



Note: The results are **not** corrected to the heights above the estimated tide level at the time of tsunami arrival.



#### Bandung Jaya Village / Sinar Agung Village, Kiluan











### Selesung Village, Legundi island











### Waymuli Village / Kunjiri Village / Kahai Beach, Kalianda









### Lantera Village / Tangkolo Village, Labuan













### Tanjung Jaya Village / Cipenyu Village, Panimbang