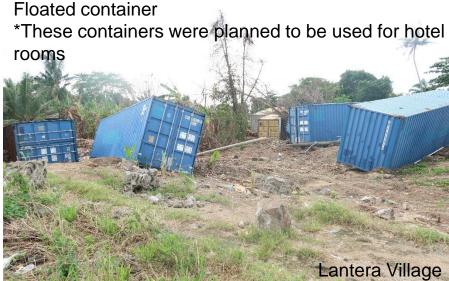

ul> <li>Ms. Trika Agnestasia Br</li> </ul> | Institut Teknologi Sumatera, Indonesia     |
| Tarigan                                     |                                            |
| <ul> <li>Ms. Elsa Rizkiya</li> </ul>        | Institut Teknologi Sumatera, Indonesia     |
| Kencana                                     |                                            |

## Survey Team (12-13 January 2019)





#### **Measurement results**



Note: The results are **not** corrected to the heights above the estimated tide level at the time of tsunami arrival.



#### Bandung Jaya Village / Sinar Agung Village, Kiluan











### Selesung Village, Legundi island











### Waymuli Village / Kunjiri Village / Kahai Beach, Kalianda









### Lantera Village / Tangkolo Village, Labuan













### Tanjung Jaya Village / Cipenyu Village, Panimbang