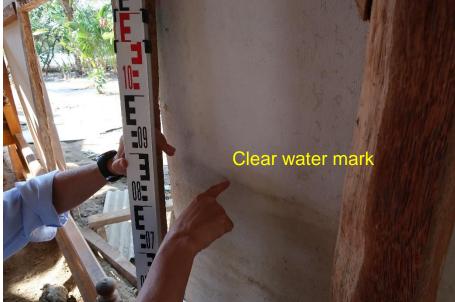

#### **Measurement results**

Note: The results are **not** corrected to the heights above the estimated tide level at the time of tsunami arrival.